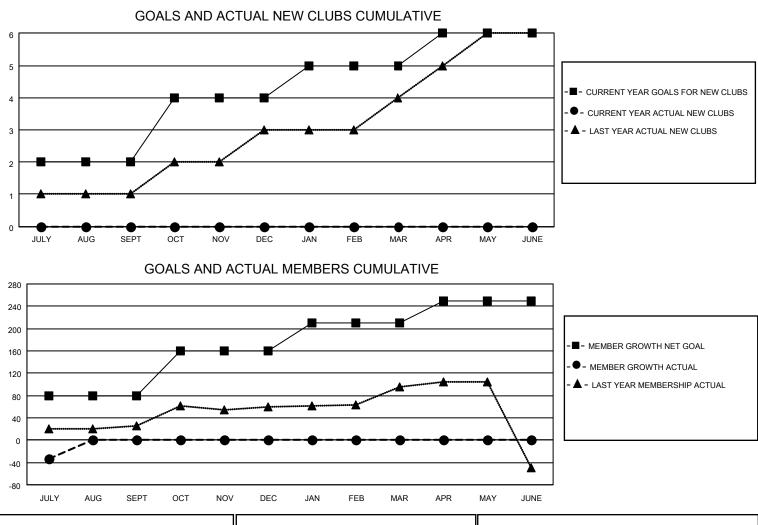

## LOCATION UGANDA

District 411 B

Results as of: 7/31/2021

| Clubs                 |               |           |               | Members               |                       |                         |                                                    |  |  |
|-----------------------|---------------|-----------|---------------|-----------------------|-----------------------|-------------------------|----------------------------------------------------|--|--|
| RESULTS FOR 2021-2022 |               |           |               | RESULTS FOR 2021-2022 |                       |                         |                                                    |  |  |
| QUARTER               | NEW CLUB GOAL | NEW CLUBS | DROPPED CLUBS | QUARTER MEMB          | ER GROWTH NET<br>GOAL | MEMBER GROWTH<br>ACTUAL | DROPPED<br>MEMBERS ACTUAL<br>(including transfers) |  |  |
| JULY/AUG/SEPT         | 2             | 0         | 0             | JULY/AUG/SEPT         | 80                    | 10                      | 41                                                 |  |  |
| OCT/NOV/DEC           | 2             | 0         | 0             | OCT/NOV/DEC           | 80                    | 0                       | 0                                                  |  |  |
| JAN/FEB/MAR           | 1             | 0         | 0             | JAN/FEB/MAR           | 50                    | 0                       | 0                                                  |  |  |
| APR/MAY/JUNE          | 1             | 0         | 0             | APR/MAY/JUNE          | 40                    | 0                       | 0                                                  |  |  |